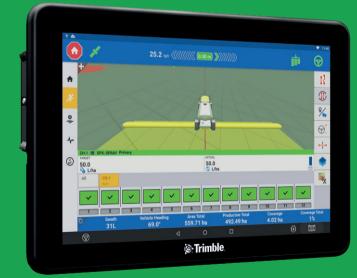

Shorten the learning curve and get to work quickly Our familiar Precision-IQ<sup>™</sup> platform and Android-based operating system make it easy for your team to learn and use precision technology.

Handle a wide range of farming activities with confidence Powerful loading and processing speeds mean you can depend on your GFX display to meet operational needs, including those that are especially data-intensive.

Optimize data collection and sharing Tools like AutoSync<sup>™</sup> and remote Work Orders keep your team aligned, while enhanced CAN bus support for equipment analytics ensures your fleet is working properly. Experience compatibility with virtually all equipment Elevate the precision of your entire fleet, regardless of make or model, and easily transfer displays between vehicles to match operational or seasonal needs.