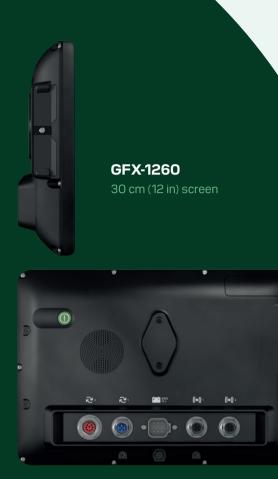

### WHY CHOOSE THE GFX-1260 DISPLAY?

**GFX-1260 display** 30 cm (12 in) screen

The GFX-1260 display builds on the PTx Trimble history of innovative, user-friendly technology. With enhanced processing power, greater memory, and larger storage capacity, this sturdy display shines on any farming operation—from broadacre and row crop applications to managing the nuances of permanent and specialty crops.

# IMPROVE THE WAY YOU WORK

PTx Trimble's GFX displays—at a glance

|                              | GFX-1260          | GFX-1060          | GFX-350          |
|------------------------------|-------------------|-------------------|------------------|
| Screen Size                  | 30.7 cm (12.1 in) | 25.6 cm (10.1 in) | 17.1 cm (7 in)   |
| Storage                      | 32 GB             | 32 GB             | 16 GB            |
| RAM                          | 4 GB              | 4 GB              | 1GB              |
| USB Ports                    | 2                 | 2                 | 1                |
| CAN bus Ports                | 3                 | 3                 | 1                |
| External Camera<br>Support   | 2                 | 2                 | 1                |
| Bluetooth & Wi-Fi            | Yes               | Yes               | Yes              |
| Housing Material             | Cast Aluminum     | Cast Aluminum     | Plastic Compound |
| TeamViewer Remote<br>Control | Standard          | Standard          | Standard         |
| AutoSync Feature             | Option            | Option            | Option           |
| Work Orders                  | Option            | Option            | Option           |
| ISOBUS UT & TC               | Option            | Option            | Option           |