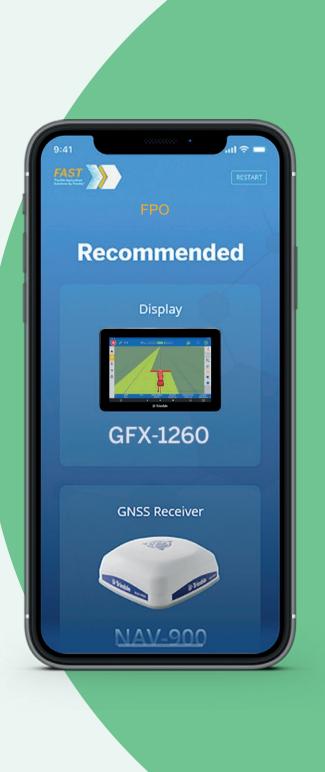

## CUSTOMIZED RECOMMENDATIONS-JUST A CLICK AWAY

To discover which PTx Trimble technology best fits your farm, download the FAST App. Answer a short series of questions and the app will generate a custom combination of precision tools designed to match your operation's needs.

The FAST app is available at **ag.trimble.com/fastapp**, as well as an app on your iOS or Android mobile device.

DOWNLOAD THE FAST APP HERE:

© 2024, PTx Trimble LLC. All rights reserved. PTx and associated Logo are trademarks of AGCO Corporation. Trimble, the Globe & Triangle logo, Autopilot, AutoSync, CenterPoint, EZ-Pilot, EZ-Steer, Field-IQ, GFX-1060, GFX-1260, GFX-350, NAV-500 and Precision-IQ are trademarks of Trimble Inc. and used under license by PTx Trimble. Android is a trademark of Google LLC. The Bluetooth word mark and logos are owned by the Bluetooth SIG, Inc. and any use of such marks by PTx Trimble. is under license. All other trademarks are the property of their respective owners. PN 022503-1991A (07/24)