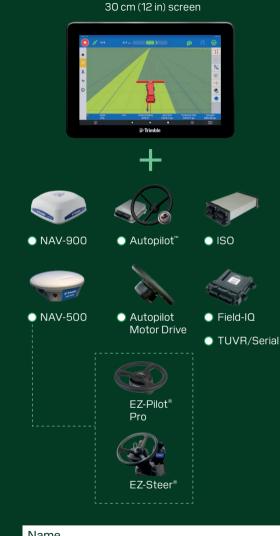

# DESIGN THE SOLUTION THAT FITS YOUR FARM

The **GFX-1260** display makes it easier to handle even the most complex farming workflows, adding accuracy and efficiency across your operation. Talk to your local reseller to determine the best combination of hardware, software and positioning options to fit your needs.

#### GFX-1260 display highlights:

- Intuitive user interface
- Compatible with NAV-500<sup>™</sup> and NAV-900 guidance controllers
- Field-IQ<sup>™</sup> crop input control system, ISOBUS and TUVR/Serial functionality
- Supports ISOBUS Universal Terminal and Task Controller

- 6 product input channels and 48 controlled sections with Field-IQ
- AutoSync, Direct Send and Work Orders
- Cutting edge Bluetooth<sup>®</sup> and Wi-Fi<sup>®</sup> capabilities
- TeamViewer for enhanced support