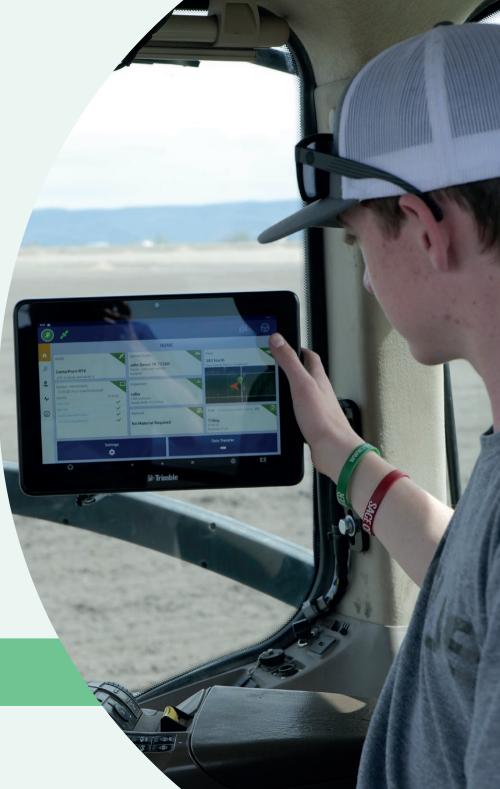

### WHY CHOOSE THE GFX-1260 DISPLAY?

**GFX-1260 display** 30 cm (12 in) screen

The GFX-1260 display builds on the PTx Trimble history of innovative, user-friendly technology. With enhanced processing power, greater memory, and larger storage capacity, this sturdy display shines on any farming operation—from broadacre and row crop applications to managing the nuances of permanent and specialty crops.

Shorten the learning curve and get to work quickly Our familiar Precision-IQ<sup>™</sup> platform and Android-based operating system make it easy for your team to learn and use precision technology.

Handle a wide range of farming activities with confidence Powerful loading and processing speeds mean you can depend on your GFX display to meet operational needs, including those that are especially data-intensive.