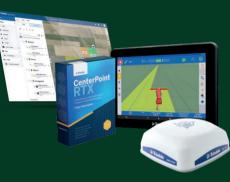

**High accuracy and connectivity out of the box** To help maximize your investment in precision ag technology, every new purchase of a GFX-1260 display comes with a 1-year license for the Trimble Ag Software— Data license while the NAV-900 guidance controller includes **Trimble's leading CenterPoint® RTX correction service** for the first year.

#### GFX-1260 display highlights:

- Intuitive user interface
- Compatible with NAV-500<sup>™</sup> and NAV-900 guidance controllers
- Field-IQ<sup>™</sup> crop input control system, ISOBUS and TUVR/Serial functionality
- Supports ISOBUS Universal Terminal and Task Controller